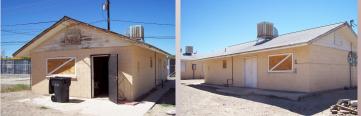

## <u>2 STRUCTURES ON 1 LOT</u>

- ⇒ 812 sq. ft. 2 Bedroom, 1 Bath Home PLUS
- ⇒ 800 sq. ft. 2 room, 1 bath bldg. with kitchenette
- $\Rightarrow$  Kitchen in home includes pantry, room for eating area or extra storage
- $\Rightarrow$  Heaters & Evaporative Coolers for each
- $\Rightarrow$  Spa with privacy fence
- ⇒ Laundry hook-ups w/on-demand water heater in garage

Come put your creativity to work and make an offer

Living Room/dining area w/ceiling fan

Great Kitchen space w/Pantry

Great jet spa with privacy fence 2 views of back structure. Windows are intact, boarded for protection. **PROPERTY DETAILS** 