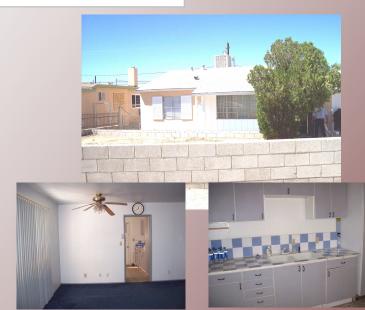

## <u>2 STRUCTURES ON 1 LOT</u>

- ⇒ 812 sq. ft. 2 Bedroom, 1 Bath Home PLUS
- ⇒ 800 sq. ft. 2 room, 1 bath bldg. with kitchenette
- $\Rightarrow$  Kitchen in home includes pantry, room for eating area or extra storage
- $\Rightarrow$  Heaters & Evaporative Coolers for each
- $\Rightarrow$  Spa with privacy fence
- ⇒ Laundry hook-ups w/on-demand water heater in garage

Come put your creativity to work and make an offer

Living Room/dining area w/ceiling fan

Great Kitchen space w/Pantry

Great jet spa with privacy fence 2 views of back structure. Windows are intact, boarded for protection. **PROPERTY DETAILS** 

Home: 812 Sq. Ft. + 800 Sq. Ft. Bldg. Total Rooms: 6 Total Baths: 2 Lot: 8250 Sq Ft. Garage Spaces: ATTACHED 2-CAR Year Home Built: 1950 Barstow MLS #: 57999

For information regarding this property, please contact: